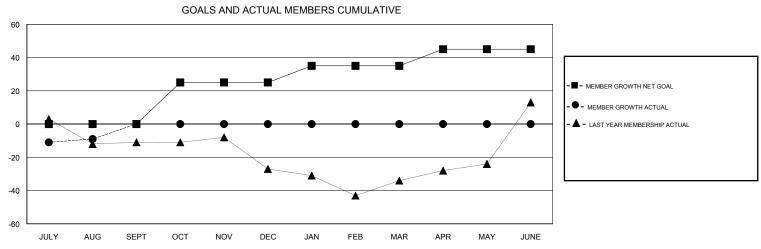

## LOCATION WISCONSIN MICHAEL MOLENDA **GMT CA** Clubs Members RESULTS FOR 2017-2018 RESULTS FOR 2017-2018 NEW CLUBS NEW CLUB GOAL DROPPED CLUBS MEMBER GROWTH NET MEMBER GROWTH DROPPED QUARTER QUARTER GOAL ACTUAL MEMBERS ACTUAL (including transfers) 0 0 0 0 18 27 JULY/AUG/SEPT JULY/AUG/SEPT 0 25 0 0 OCT/NOV/DEC OCT/NOV/DEC 0 0 0 10 0 0 JAN/FEB/MAR JAN/FEB/MAR 0 0 0 0 0 10 APR/MAY/JUNE APR/MAY/JUNE